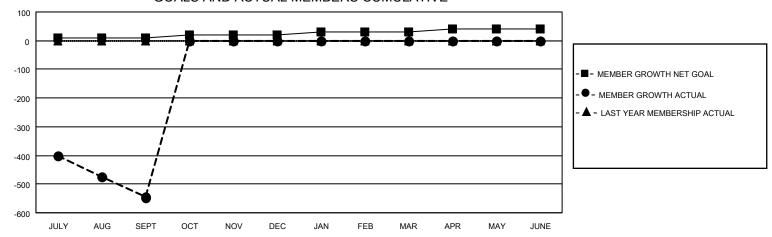

## GOALS AND ACTUAL MEMBERS CUMULATIVE

| DROPPED CLUBS: 19 |     | 28 CLUBS OF 119 ADDED 1 OR<br>MORE NEW MEMBERS | GENDER DISTRIBUTION                   |                                |  |
|-------------------|-----|------------------------------------------------|---------------------------------------|--------------------------------|--|
|                   |     | NORE NEW MEMBERS                               | MALE<br>FEMALE                        | 2,027 (75.10%)<br>672 (24.90%) |  |
| DROPPED MEMBERS   |     |                                                | NON BINARY PREFER NOT TO ANSWER       | 0 (0.00%)                      |  |
| DECEASED          | 1   |                                                | FREFER NOT TO ANSWER                  | 0 (0.0070)                     |  |
| CLUB CANCELLED    | 244 | CLICK HERE FOR CUMULATIVE                      | TOTAL FAMILY UNIT MEMBERS             | 1,815                          |  |
| OTHER             | 486 | MEMBERSHIP DATA                                |                                       |                                |  |
| TOTAL             | 731 |                                                | FAMILY MEMBERS PAYING HALF DUES 1,338 |                                |  |
|                   |     |                                                |                                       |                                |  |

## MONTHLY MEMBERSHIP PROGRESS REPORT

LOCATION INDIA District 324 D Results as of: 9/30/2021

| Clubs RESULTS FOR 2021-2022 |   |   |    | Members RESULTS FOR 2021-2022 |    |     |     |
|-----------------------------|---|---|----|-------------------------------|----|-----|-----|
|                             |   |   |    |                               |    |     |     |
| JULY/AUG/SEPT               | 2 | 3 | 19 | JULY/AUG/SEPT                 | 10 | 359 | 731 |
| OCT/NOV/DEC                 | 2 | 0 | 0  | OCT/NOV/DEC                   | 10 | 0   | 0   |
| JAN/FEB/MAR                 | 3 | 0 | 0  | JAN/FEB/MAR                   | 10 | 0   | 0   |
| APR/MAY/JUNE                | 3 | 0 | 0  | APR/MAY/JUNE                  | 10 | 0   | 0   |