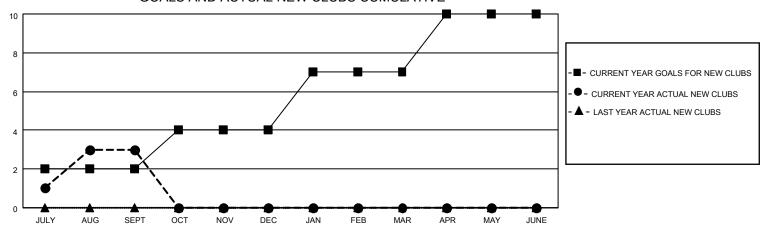

## GOALS AND ACTUAL NEW CLUBS CUMULATIVE

## MONTHLY MEMBERSHIP PROGRESS REPORT

LOCATION INDIA District 324 D Results as of: 9/30/2021

| Clubs RESULTS FOR 2021-2022 |   |   |    | Members RESULTS FOR 2021-2022 |    |     |     |
|-----------------------------|---|---|----|-------------------------------|----|-----|-----|
|                             |   |   |    |                               |    |     |     |
| JULY/AUG/SEPT               | 2 | 3 | 19 | JULY/AUG/SEPT                 | 10 | 359 | 731 |
| OCT/NOV/DEC                 | 2 | 0 | 0  | OCT/NOV/DEC                   | 10 | 0   | 0   |
| JAN/FEB/MAR                 | 3 | 0 | 0  | JAN/FEB/MAR                   | 10 | 0   | 0   |
| APR/MAY/JUNE                | 3 | 0 | 0  | APR/MAY/JUNE                  | 10 | 0   | 0   |